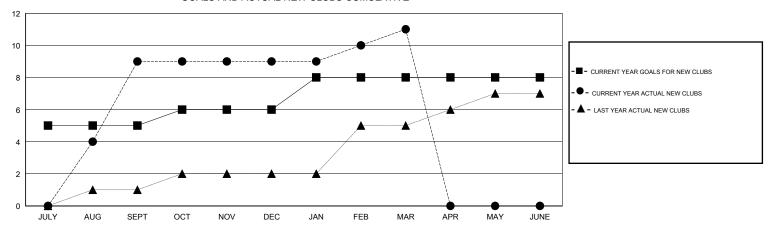

## GMT: KAMLESH JAIN LOCATION INDIA

| •                           |                  |           | 200,1110         |                  |
|-----------------------------|------------------|-----------|------------------|------------------|
|                             |                  | Clubs     |                  |                  |
| RESULTS FOR 2014-2015       |                  |           |                  |                  |
| QUARTER                     | NEW CLUB<br>GOAL | NEW CLUBS | DROPPED<br>CLUBS | NET<br>GAIN/LOSS |
| JULY/AUG/SEPT               | 5                | 9         | 1                | 8                |
| OCT/NOV/DEC                 | 1                | 0         | 3                | -3               |
| JAN/FEB/MAR<br>APR/MAY/JUNE | 2<br>0           | 0         | 0                | 0                |

#### GOALS AND ACTUAL NEW CLUBS CUMULATIVE