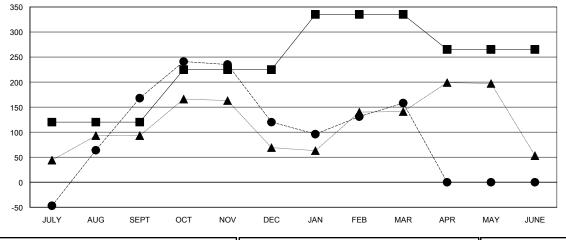

|                       |                    | Members                             |                    |                  |  |
|-----------------------|--------------------|-------------------------------------|--------------------|------------------|--|
| RESULTS FOR 2014-2015 |                    |                                     |                    |                  |  |
| QUARTER               | NEW MEMBER<br>GOAL | CHARTER AND<br>NEW MEMBERS<br>ADDED | DROPPED<br>MEMBERS | NET<br>GAIN/LOSS |  |
| JULY/AUG/SEPT         | 120                | 275                                 | 107                | 168              |  |
| OCT/NOV/DEC           | 105                | 107                                 | 155                | -48              |  |
| JAN/FEB/MAR           | 110                | 120                                 | 82                 | 38               |  |
| APR/MAY/JUNE          | -70                | 0                                   | 0                  | 0                |  |

#### GOALS AND ACTUAL MEMBERS CUMULATIVE

| - <b>■</b> - cu | RRENT YEAR GOALS FOR NEW |  |
|-----------------|--------------------------|--|
| MEMBERS         | 3                        |  |

- ● - CURRENT YEAR ACTUAL MEMBERS
- ▲ - LAST YEAR ACTUAL MEMBERS